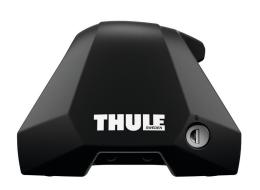

THULE EDGE CLAMP

## Thule Edge Clamp 720500

Easy-to-install foot for Thule Edge roof racks. For vehicles without pre-existing roof rack attachment points, or factory-installed racks.

- 1. Load carrier feet for Thule Edge roof rack system
- 2. Foot installs easily onto vehicles without pre-existing roof rack attachment points
- 3. Torque limiter key indicates when the rack is safely and properly attached to the vehicle
- 4. Quick assembly and install with click-in mounting brackets. No additional tools required
- Securely holds the rack to the vehicle thanks to patented clamping technology
- 6. Secures to vehicle with Thule One-Key locks (included)
- 7. Check the Thule Buyer's Guide to find out which roof rack fits your car

 THULE NUMBER
 EAN/UPC CODE
 ALIAS NUMBER

 720500
 091021676213
 7205 (Black)

MAX LOAD

75 kg

**CARTON DIMS (LXWXH) CARTON WEIGHT** 

34,6x28,1x15,9 cm 4,5 kg

PALLET DIMS (LXWXH) PALLET WEIGHT PCS PER PALLET

120x80x13 cm 225 kg 48