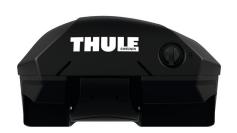

## **Thule Edge Raised Rail** 720401

Easy-to-install foot for Thule Edge roof racks, for vehicles with raised railings.

- 1. Foot installs easily onto vehicles with raised railings
- 2. Ergonomic torque limiter key indicates when the rack is safely and properly secured to your vehicle
- Secures to vehicle with Thule One-Key locks (not included)
- 4. Check the Thule Buyer's Guide to find out which roof rack fits your car
- 5. Rubber-coated steel strap securely attaches foot to raised railings