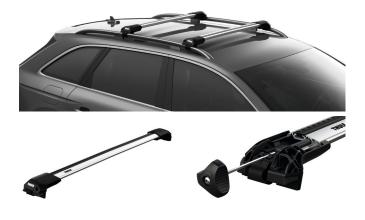

## **Thule Edge Raised Rail** 720401

Easy-to-install foot for Thule Edge roof racks, for vehicles with raised railings.

- 1. Foot installs easily onto vehicles with raised railings
- 2. Ergonomic torque limiter key indicates when the rack is safely and properly secured to your vehicle
- Secures to vehicle with Thule One-Key locks (not included)
- 4. Check the Thule Buyer's Guide to find out which roof rack fits your car
- 5. Rubber-coated steel strap securely attaches foot to raised railings

120x80x14 cm

362 ka

**PCS PER PALLET** 

96

ROOF BAR COMPATIBILITY

Compatible with all Thule Edge Wingbars